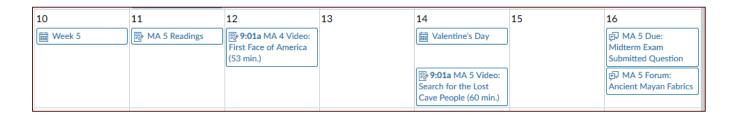

#### This Week's "Calendar"

And the "Syllabus" version is found here:

# In the "Syllabus" version the assignments look like this:

| Sun Feb 10, 2019 | ₩eek 5                                                | 12am           |
|------------------|-------------------------------------------------------|----------------|
| Mon Feb 11, 2019 | MA 5 Readings                                         | due by 11:59pm |
| Tue Feb 12, 2019 | MA 4 Video: First Face of America (53 min.)           | due by 9:01am  |
| Thu Feb 14, 2019 | ₩ Valentine's Day                                     | 12am           |
|                  | MA 5 Video: Search for the Lost Cave People (60 min.) | due by 9:01am  |
| Sat Feb 16, 2019 | MA 5 Due: Midterm Exam Submitted Question             | due by 11:59pm |
|                  | MA 5 Forum: Ancient Mayan Fabrics                     | due by 11:59pm |